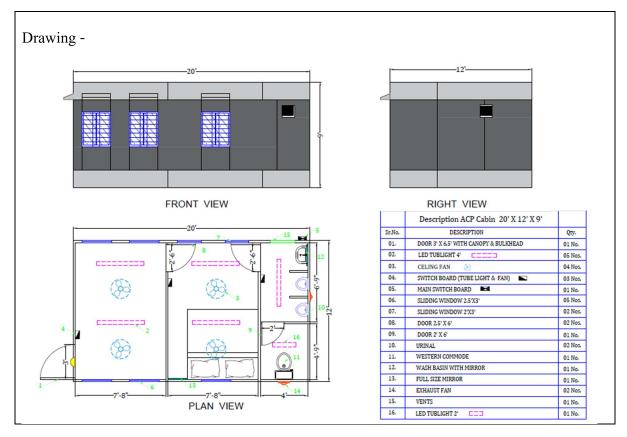

| Prefab Portable Driver Restroom 20' x 12' x 8'6" Ht |                                  |                                                                                                                                                                                                                                                                                   |  |  |
|-----------------------------------------------------|----------------------------------|-----------------------------------------------------------------------------------------------------------------------------------------------------------------------------------------------------------------------------------------------------------------------------------|--|--|
| Sr. No.                                             | Item                             | Technical specifications                                                                                                                                                                                                                                                          |  |  |
| 1                                                   | Structural<br>Design<br>Standard | Structure of the cabin to be designed for Seismic Zone 3 and Wind<br>Speed 45 m/s. A Certificate from a Registered Structural Engineer<br>is required to be provided by Vendor.                                                                                                   |  |  |
| 2                                                   | Bottom Frame                     | 80 x 40 x 2mm GI Rectangular Hollow Pipe                                                                                                                                                                                                                                          |  |  |
| 3                                                   | Stiffener<br>Bottom              | 50 x 50 x 2mm for shorter span & 80x20x2mm for longer span making the grid of 4' x 2'. Please note Base frame will be quoted with special type of anticorrosive paint to avoid rusting and for better life (i.e. Black Coal Tar Epoxy Paint).                                     |  |  |
| 4                                                   | Top Frame                        | 50 x 50 x 2 mm GI Rectangular Hollow Pipe                                                                                                                                                                                                                                         |  |  |
| 5                                                   | Stiffener                        | 40 x 40 x 1.5mm GI Rectangular Hollow Pipe making the grid of 4' x 2'.                                                                                                                                                                                                            |  |  |
| 6                                                   | Paneling Outside                 | Outside Wall of the cabin will be made from exterior grade ACP sheet of 3mm thick with aluminium foil thickness of 0.25 mm with solid colour of approved shade fitted on inside GI pipe framing making the grid of 4' x 2'. All the joints will be welded by CO2 welding process. |  |  |
| 7                                                   | Paneling Inside                  | Inside wall of the cabin will be made from exterior grade ACP sheet of 3mm thick with aluminium foil thickness of 0.25mm with solid colour approved shade fitted on inside GI pipe framing making the grid of 4' x 2'. All joints will be filled with Black silicon.              |  |  |
| 8                                                   | Corners Pole                     | 65 x 65 x 2mm GI Rectangular Hollow Pipe.                                                                                                                                                                                                                                         |  |  |
| 9                                                   | Roof Outside                     | Roof will be made from 1mm 80 GSM GI sheets, which will be<br>fully welded and properly sloped to avoid leakage. All the roof<br>joints will be covered with 75mm Butyl Vinyl Tape. Roof will be                                                                                  |  |  |

|    |                                 | covered with epoxy paint to avoid rusting.                                                                                                                                                                                                                                                                                                                                    |  |
|----|---------------------------------|-------------------------------------------------------------------------------------------------------------------------------------------------------------------------------------------------------------------------------------------------------------------------------------------------------------------------------------------------------------------------------|--|
| 10 | Roof Gutter                     | Specially design gutter section will be provided to drain water at<br>the single side of the cabin. This will be made from 1mm 80 gsm<br>Gi sheet Jindal make                                                                                                                                                                                                                 |  |
| 11 | False Ceiling                   | False Ceiling will be made from 8MM thick particle Boards fitted<br>on inside GI pipe framing making the grid of 4' x 2'. All the ACP<br>joints will be filled with Black silicon.                                                                                                                                                                                            |  |
| 12 | Flooring                        | Flooring will be made from 16MM High Strength Cement fibre sheet. Cement sheet then covered with the 2mm thick Vinyl which will be fixed by using PU based adhesive. Flooring will be mounted on GI framing structure made from 50 x 50 x 2mm for shorter span & 80 x 20 x 2mm for longer span making the grid of 4' x 2'.                                                    |  |
| 13 | Doors &<br>Doorframe            | Main Door will be made from 1.2mm GI corrugated sheet from<br>outside and 3 mm ACP sheet from inside which will made in<br>specially design sections made up on CNC machines. Door frame<br>will be made from specially form GI section for better astatic<br>look.                                                                                                           |  |
| 14 | Insulation                      | False Ceiling, Wall Panels and Door will be completely insulated with Glass wool of 48 kg/m3 Density and slab thickness 50mm.                                                                                                                                                                                                                                                 |  |
| 15 | Aluminum<br>Windows &<br>Grills | 5 numbers of Aluminum window of size 2.5' x 3' & 2 numbers of<br>Aluminum window of size 2' x 3' made from aluminum profiles<br>will be provided with grills for ventilation. Aluminum window<br>must have to be fitted inside the Specially formed GI profile for<br>good aesthetic look.                                                                                    |  |
| 16 | Wiring                          | FRLS completely concealed wiring along with FR Conduits will<br>be provided along with all the electrical accessories provided in<br>the approved drawing                                                                                                                                                                                                                     |  |
| 17 | Electrical<br>Fittings          | 1 Bulkhead light, 6 Tube lights, 4 No of Fan, 2 No of Exhaust Fan<br>with necessary MCB provision for safety.                                                                                                                                                                                                                                                                 |  |
| 18 | MCBS                            | MCB will be provided for safety.                                                                                                                                                                                                                                                                                                                                              |  |
| 19 | Painting                        | Complete outer body GI corrugated sheet and top roofing surface<br>quoted with one coat of zinc each primer which in then quoted<br>with two quoted of epoxy primer after that it is coated with two<br>coats of polyurethane paint.                                                                                                                                          |  |
| 20 | Canopy                          | Necessary Decorative Canopy will be made in front of main door,<br>window and toilet door as per approved design. Canopy will be<br>made from specially formed GI profile of approved design.                                                                                                                                                                                 |  |
| 21 | Toilet, Sewage &<br>Plumbing    | Provided with English WC, Flush Tank, Wash Basin, Urinal,<br>Exhaust Fan, etc. with Internal Plumbing fittings made of CPVC<br>and all High Pressure, Low Flow SS Fittings, All the internal<br>plumbing must be concealed inside the ACP wall.                                                                                                                               |  |
| 22 | Toilet Flooring                 | Flooring will be made from 16MM High Strength Cement fibre<br>sheet. Cement sheet then covered with the 10mm thick 2' x 2'<br>ceramic tiles which will be fixed by using reti cement mixture of<br>at least 50mm THK. Flooring will be mounted on GI framing<br>structure made from 50 x 50 x 2mm for shorter span &<br>80x20x2mm for longer span making the grid of 4' x 2'. |  |
| 23 | Canopy                          | Necessary Decorative Canopy will be made in front of main door,<br>window and toilet door as per approved design. Canopy will be<br>made from specially formed GI profile of approved design.                                                                                                                                                                                 |  |
| 24 | Accessories                     | 1 no of Bed (6'x6'),1 no full-size mirror, 1 no mirror above basin,<br>1 no of Vents in bathroom.                                                                                                                                                                                                                                                                             |  |